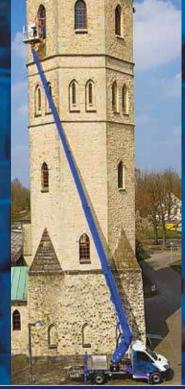

# **NEW S27**

The first 27m truck on 3.5 tonne in the UK, which is available self drive on a standard car driving licence

No need for a HGV licence, drive the S27 on a standard car licence

5 Day Self Drive £1,156