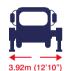

# Jacking Option 1 Extended one side

- Width 3.92m (12ft 10")
- Max outreach at 100kg (1 person) 21.2m (69ft 7")
- Max outreach at 320kg (3 persons) 17m (55ft 9")