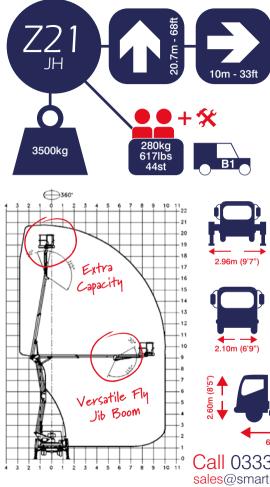

х

▶▶▶ Z21JH

1 Day Self Drive £174

5 Day Self Drive £696

CDW Per Day (If needed) £29.50

1/2 Day Operated £305

Sat / Sun Self Drive £348

# Call 0333 800 6000 sales@smartplatforms.co.uk

Jacking width is measured to the centre of the leg and does not include jack pads. All specs serve as a guideline only and are correct at the time of going to print. Smart reserve the right to change the specification without any prior notice.

Jacking width is measured to the centre of the leg and does not include jack pads. All specs serve as a guideline only and are correct at the time of going to print. Smart reserve the right to change the specification without any prior notice.