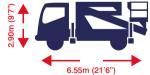

# Call 0333 800 6000 sales@smartplatforms.co.uk

Jacking width is measured to the centre of the leg and does not include jack pads. All specs serve as a guideline only and are correct at the time of going to print. Smart reserve the right to change the specification without any prior notice.