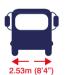

# Straight down jacks working over the side of vehicle

- Width 2.53m (8ft 3")
- Max outreach at 100kg (1 person) 11m (36ft 1")
- Max outreach at 320kg (3 persons) 6m (18ft 8")