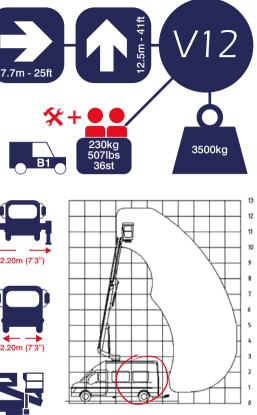

# Call 0333 800 6000 sales@smartplatforms.co.uk

Jacking width is measured to the centre of the leg and does not include jack pads. All specs serve as a guideline only and are correct at the time of going to print. Smart reserve the right to change the specification without any prior notice.

1 Day Self Drive £109

5 Day Self Drive £436

**CDW** Per Day (If needed) £29.50

2.20m (7'3")

1/2 Day Operated £275

Sat / Sun Self Drive £218