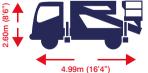

1 Day Self Drive £129

5 Day Self Drive £516

CDW Per Day (If needed) £29.50

1/2 Day Operated £275

Sat / Sun Self Drive £258