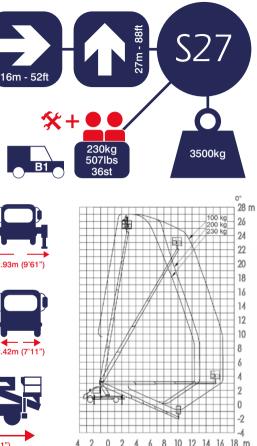

# **NEW S27**

The first 27m truck on 3.5 tonne in the UK, which is available self drive on a standard car driving licence

No need for a HGV licence, drive the S27 on a standard car licence

5 Day Self Drive £1,156

1 Day Self Drive

£289

**CDW** Client's own fleet insurance

1/2 Day Operated £380

Sat / Sun Self Drive £578

# Call 0333 800 6000 sales@smartplatforms.co.uk

Jacking width is measured to the centre of the leg and does not include jack pads. All specs serve as a guideline only and are correct at the time of going to print. Smart reserve the right to change the specification without any prior notice.