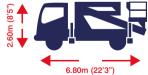

# Call 0333 800 6000 sales@smartplatforms.co.uk

Jacking width is measured to the centre of the leg and does not include jack pads. All specs serve as a guideline only and are correct at the time of going to print. Smart reserve the right to change the specification without any prior notice.

Jacking width is measured to the centre of the leg and does not include jack pads. All specs serve as a guideline only and are correct at the time of going to print. Smart reserve the right to change the specification without any prior notice.