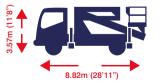

# Jacking Option 1 Extended one side

- Width 3.92m (12ft 10")
- Max outreach at 100kg (1 person) 21.2m (69ft 7")
- Max outreach at 320kg (3 persons) 17m (55ft 9")