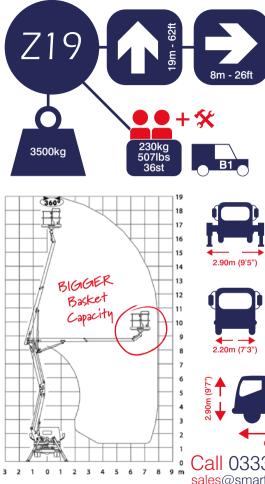

Smart reserve the right to change the specification without any prior notice.

www.smartplatforms.co.uk

>>> Z19

1 Day Self Drive £159

5 Day Self Drive £636

CDW Per Day (If needed) £29.50

1/2 Day Operated £275

Sat / Sun Self Drive £318

# Call 0333 800 6000 sales@smartplatforms.co.uk

Jacking width is measured to the centre of the leg and does not include jack pads. All specs serve as a guideline only and are correct at the time of going to print. Smart reserve the right to change the specification without any prior notice.