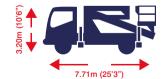

# Jacking Option 1 Extended one side

- Width 3.92m (12ft 10")
- Max outreach at 100kg (1 person) 21.2m (69ft 7")
- Max outreach at 320kg (3 persons) 17m (55ft 9")

# Straight down jacks working over the side of vehicle

- Width 2.53m (8ft 3")
- Max outreach at 100kg (1 person) 11m (36ft 1")
- Max outreach at 320kg (3 persons) 6m (18ft 8")