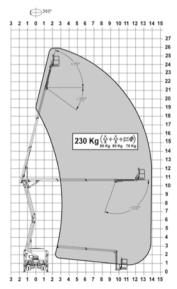

# Jacking Option 1 Extended one side

- Width 3.92m (12ft 10")
- Max outreach at 100kg (1 person) 21.2m (69ft 7")
- Max outreach at 320kg (3 persons) 17m (55ft 9")

# Jacking Option 2 -

# Straight down jacks working over the side of vehicle

- Width 2.53m (8ft 3")
- Max outreach at 100kg (1 person) 11m (36ft 1")
- Max outreach at 320kg (3 persons) 6m (18ft 8")