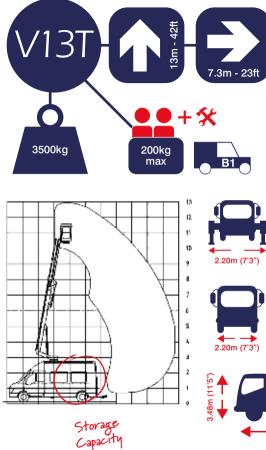

V13T

1 Day Self Drive £119

5 Day Self Drive £476

CDW Per Day (If needed) £29.50

1/2 Day Operated £275

Sat / Sun Self Drive £238