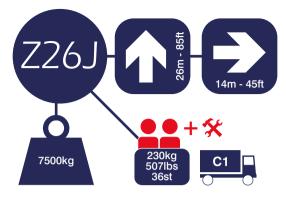

▶▶▶ Z26

**1 Day** Self Drive **n/a** 

5 Day Self Drive n/a

1/2 Day Operated £435

1 Day Operated £535

Sat / Sun Operated POA

Sat/Sun Operated POA. (Not Self Drive as this truck is not available self drive)

# Call 0333 800 6000 sales@smartplatforms.co.uk

Jacking width is measured to the centre of the leg and does not include jack pads. All specs serve as a guideline only and are correct at the time of going to print. Smart reserve the right to change the specification without any prior notice.