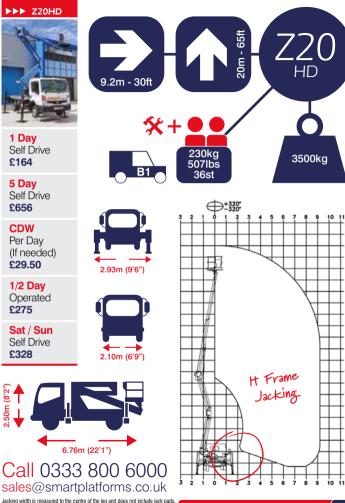

Smart reserve the right to change the specification without any prior notice.

www.smartplatforms.co.uk

>>> Z19

1 Day Self Drive £159

5 Day Self Drive £636

CDW Per Day (If needed) £29.50

1/2 Day Operated £275

Sat / Sun Self Drive £318

# Call 0333 800 6000 sales@smartplatforms.co.uk

Jacking width is measured to the centre of the leg and does not include jack pads. All specs serve as a guideline only and are correct at the time of going to print. Smart reserve the right to change the specification without any prior notice.

Jacking width is measured to the centre of the leg and does not include jack pads. All specs serve as a guideline only and are correct at the time of going to print. Smart reserve the right to change the specification without any prior notice. - 12

# Jacking Option 1 Extended one side

- Width 3.92m (12ft 10")
- Max outreach at 100kg (1 person) 21.2m (69ft 7")
- Max outreach at 320kg (3 persons) 17m (55ft 9")

# Jacking Option 2 -

# Straight down jacks working over the side of vehicle

- Width 2.53m (8ft 3")
- Max outreach at 100kg (1 person) 11m (36ft 1")
- Max outreach at 320kg (3 persons) 6m (18ft 8")