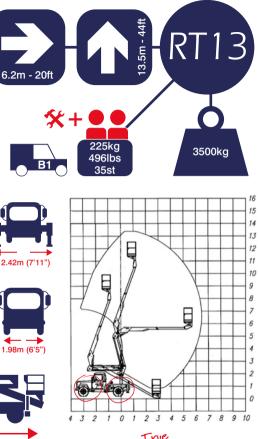

1 Day Self Drive £129

5 Day Self Drive £516

CDW Per Day (If needed) £29.50

1/2 Day Operated £275

Sat / Sun Self Drive £258

# Jacking Option 1 Extended one side

- Width 3.92m (12ft 10")
- Max outreach at 100kg (1 person) 21.2m (69ft 7")
- Max outreach at 320kg (3 persons) 17m (55ft 9")

# Straight down jacks working over the side of vehicle

- Width 2.53m (8ft 3")
- Max outreach at 100kg (1 person) 11m (36ft 1")
- Max outreach at 320kg (3 persons) 6m (18ft 8")