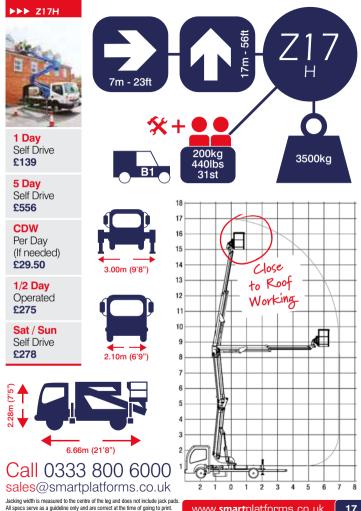

# Self Drive Access Hire

We have the largest self drive light truck mount platform fleet in the country. Working heights range from 10 to 26 metres. More contractors are seeing a positive impact on their margins by choosing the self drive option.

5 Day Self Drive £396

CDW Per Day (If needed) £29.50

1/2 Day Operated £275

Sat / Sun Self Drive £198