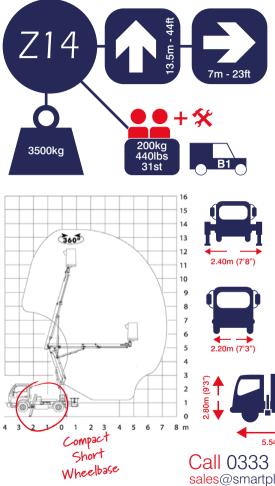

True 4 Wheel Drive

>>> Z14

1 Day Self Drive £124

5 Day Self Drive £496

CDW Per Day (If needed) £29.50

1/2 Day Operated £275

Sat / Sun Self Drive £248

Call 0333 800 6000 sales@smartplatforms.co.uk

Jacking width is measured to the centre of the leg and does not include lack pads. All specs serve as a guideline only and are correct at the time of going to print. Smart reserve the right to change the specification without any prior notice.