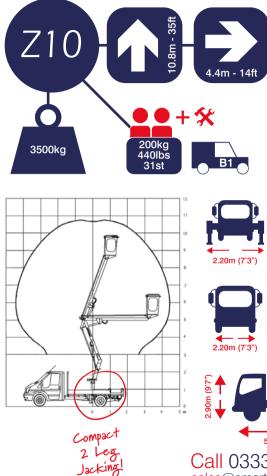

# Call 0333 800 6000 sales@smartplatforms.co.uk

Jacking width is measured to the centre of the leg and does not include jack pads. All specs serve as a guideline only and are correct at the time of going to print. Smart reserve the right to change the specification without any prior notice.

1 Day Self Drive £109

5 Day Self Drive £436

**CDW** Per Day (If needed) £29.50

2.20m (7'3")

1/2 Day Operated £275

Sat / Sun Self Drive £218

# Jacking Option 1 Extended one side

- Width 3.92m (12ft 10")
- Max outreach at 100kg (1 person) 21.2m (69ft 7")
- Max outreach at 320kg (3 persons) 17m (55ft 9")

# Jacking Option 2 -

# Straight down jacks working over the side of vehicle

- Width 2.53m (8ft 3")
- Max outreach at 100kg (1 person) 11m (36ft 1")
- Max outreach at 320kg (3 persons) 6m (18ft 8")