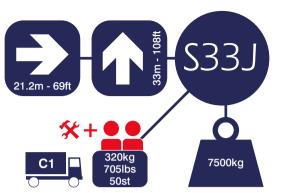

# Jacking Option 1 Extended one side

- Width 3.92m (12ft 10")
- Max outreach at 100kg (1 person) 21.2m (69ft 7")
- Max outreach at 320kg (3 persons) 17m (55ft 9")

# Straight down jacks working over the side of vehicle

- Width 2.53m (8ft 3")
- Max outreach at 100kg (1 person) 11m (36ft 1")
- Max outreach at 320kg (3 persons) 6m (18ft 8")