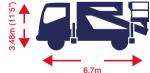

1 Day Self Drive £129

5 Day Self Drive £516

CDW Per Day (If needed) £29.50

1/2 Day Operated £275

Sat / Sun Self Drive £258