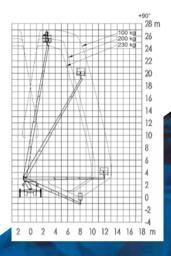

# Jacking Option 1 Extended one side

- Width 3.92m (12ft 10")
- Max outreach at 100kg (1 person) 21.2m (69ft 7")
- Max outreach at 320kg (3 persons) 17m (55ft 9")

# Jacking Option 2 -

# Straight down jacks working over the side of vehicle

- Width 2.53m (8ft 3")
- Max outreach at 100kg (1 person) 11m (36ft 1")
- Max outreach at 320kg (3 persons) 6m (18ft 8")