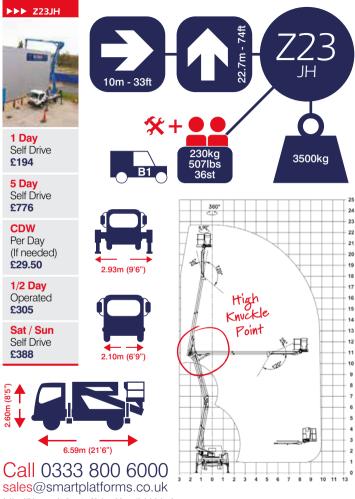

х

▶▶▶ Z21JH

1 Day Self Drive £174

5 Day Self Drive £696

CDW Per Day (If needed) £29.50

1/2 Day Operated £305

Sat / Sun Self Drive £348

# Call 0333 800 6000 sales@smartplatforms.co.uk

Jacking width is measured to the centre of the leg and does not include jack pads. All specs serve as a guideline only and are correct at the time of going to print. Smart reserve the right to change the specification without any prior notice.

Jacking width is measured to the centre of the leg and does not include jack pads. All specs serve as a guideline only and are correct at the time of going to print. Smart reserve the right to change the specification without any prior notice.