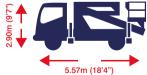

# Call 0333 800 6000 sales@smartplatforms.co.uk

Jacking width is measured to the centre of the leg and does not include jack pads. All specs serve as a guideline only and are correct at the time of going to print. Smart reserve the right to change the specification without any prior notice.

1 Day Self Drive £109

5 Day Self Drive £436

**CDW** Per Day (If needed) £29.50

2.20m (7'3")

1/2 Day Operated £275

Sat / Sun Self Drive £218